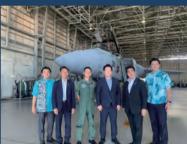

#### (2)沖縄(7月) -

2度に渡り、沖縄を訪問し、日本最西端を守る自衛隊与那国駐屯地、尖閣諸島警備の最前線を担 う石垣島海上保安部、領空を守る航空自衛隊那覇基地などを視察しました。現場で実際に見聞を 深めることで、国境警備の重要性を再認識しました。また、最前線で日々ご尽力いただいている自 衛隊や海上保安庁の皆さまへの感謝の気持ちを強くしました。