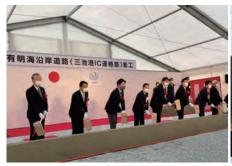

#### (3)有明海沿岸道路

1月22日、有明海沿岸道路三池港IC連絡路の着工式が行われ、いよいよ熊本県で初となる荒尾市で の工事が始まりました。これから、熊本まで加速していきます。